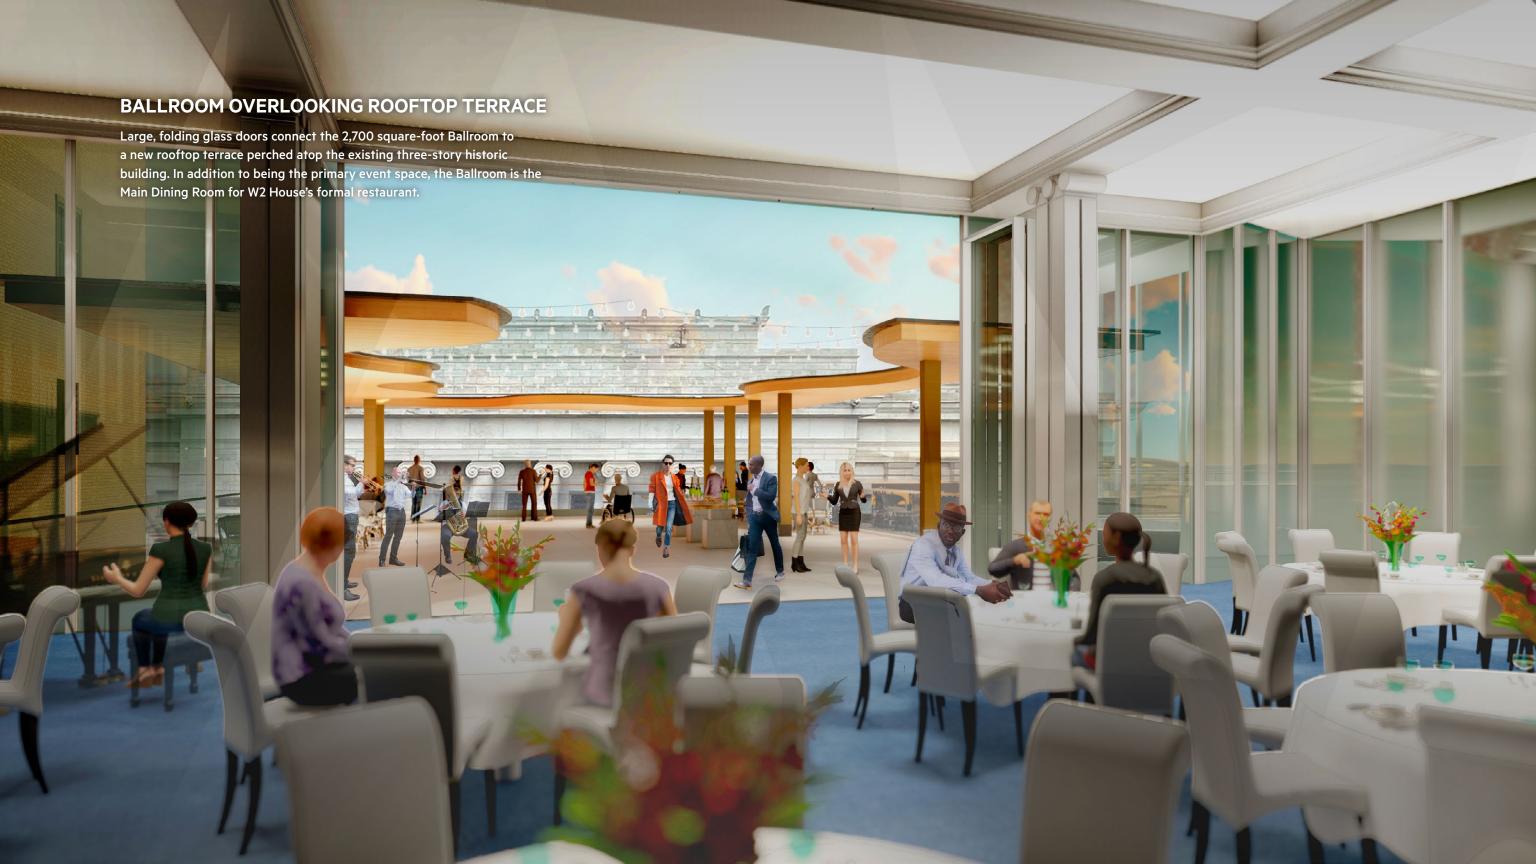

- Warm ambiance
- Boutique hotel accommodations with apartment offerings
- Spacious lounge/bar for greeting, socializing with friends/guests
- Quiet (library) setting—including privacy nooks—for relaxing or work-related prep (reading, laptop usage)
- Availability of private & semi-private settings for conversation and cell phone use
- Stylish and expandable rooms for business meetings, social gatherings, and meal functions
- Large, flexible-use, ballroom enabling alumni groups to stage mini-reunions, receptions, and various symposiums close to Yale's main campuses.
- Multi-purpose Meeting (Breakout)/Class/Rehearsal rooms
- Banquet/room service
- Full dining service for large gatherings
- · Central kitchen with service elevator
- State-of-the-art & fully secured audio/visual/teleconferencing facilities, featuring light-speed connectivity in all rooms
- Back-office services
- Concierge for ordering cars, tickets, reservations, and recommending events/destinations to see
- Bag check facility
- Health club/spa
- Private locker facilities