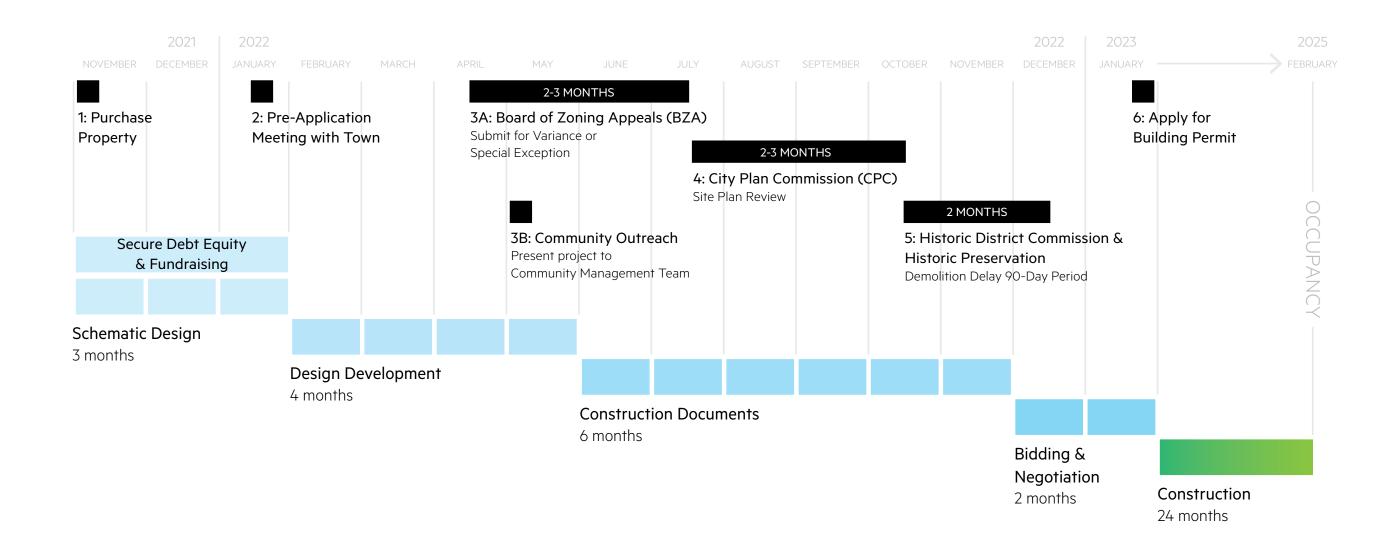

The following pages provide a detailed listing of the facilities available to each Program.