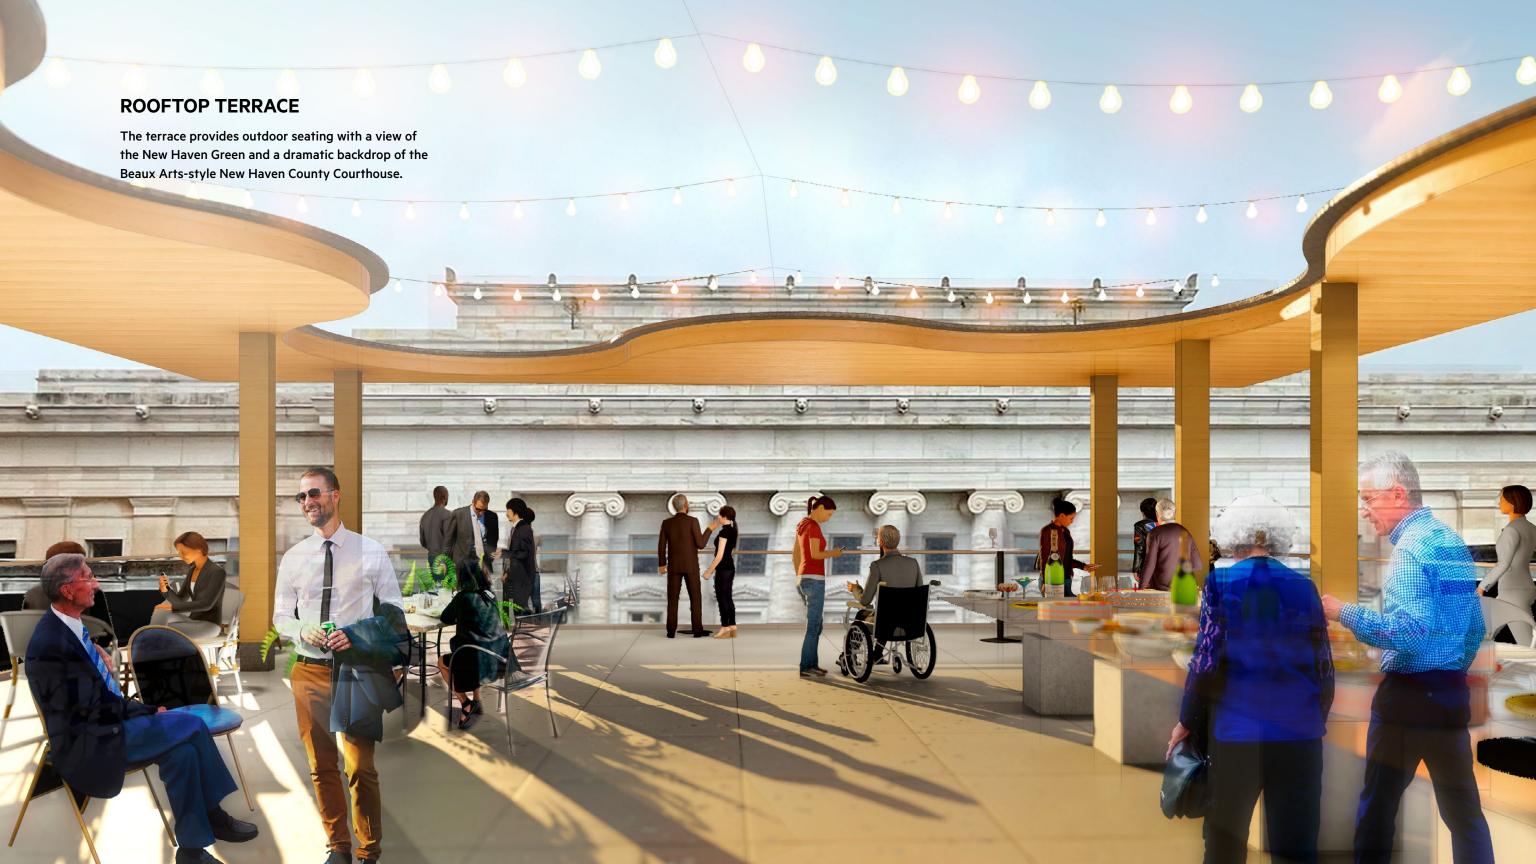

- Warm ambiance
- Boutique hotel accommodations with apartment offerings
- Spacious lounge/bar for greeting, socializing with friends/guests
- Quiet (library) setting—including privacy nooks—for relaxing or work-related prep (reading, laptop usage)
- Availability of private & semi-private settings for conversation and cell phone use
- Stylish and expandable rooms for business meetings, social gatherings, and meal functions
- Large, flexible-use, ballroom enabling alumni groups to stage mini-reunions, receptions, and various symposiums close to Yale's main campuses.
- Multi-purpose Meeting (Breakout)/Class/Rehearsal rooms
- Banquet/room service
- Full dining service for large gatherings
- · Central kitchen with service elevator
- State-of-the-art & fully secured audio/visual/teleconferencing facilities, featuring light-speed connectivity in all rooms
- Back-office services
- Concierge for ordering cars, tickets, reservations, and recommending events/destinations to see
- Bag check facility
- Health club/spa
- Private locker facilities