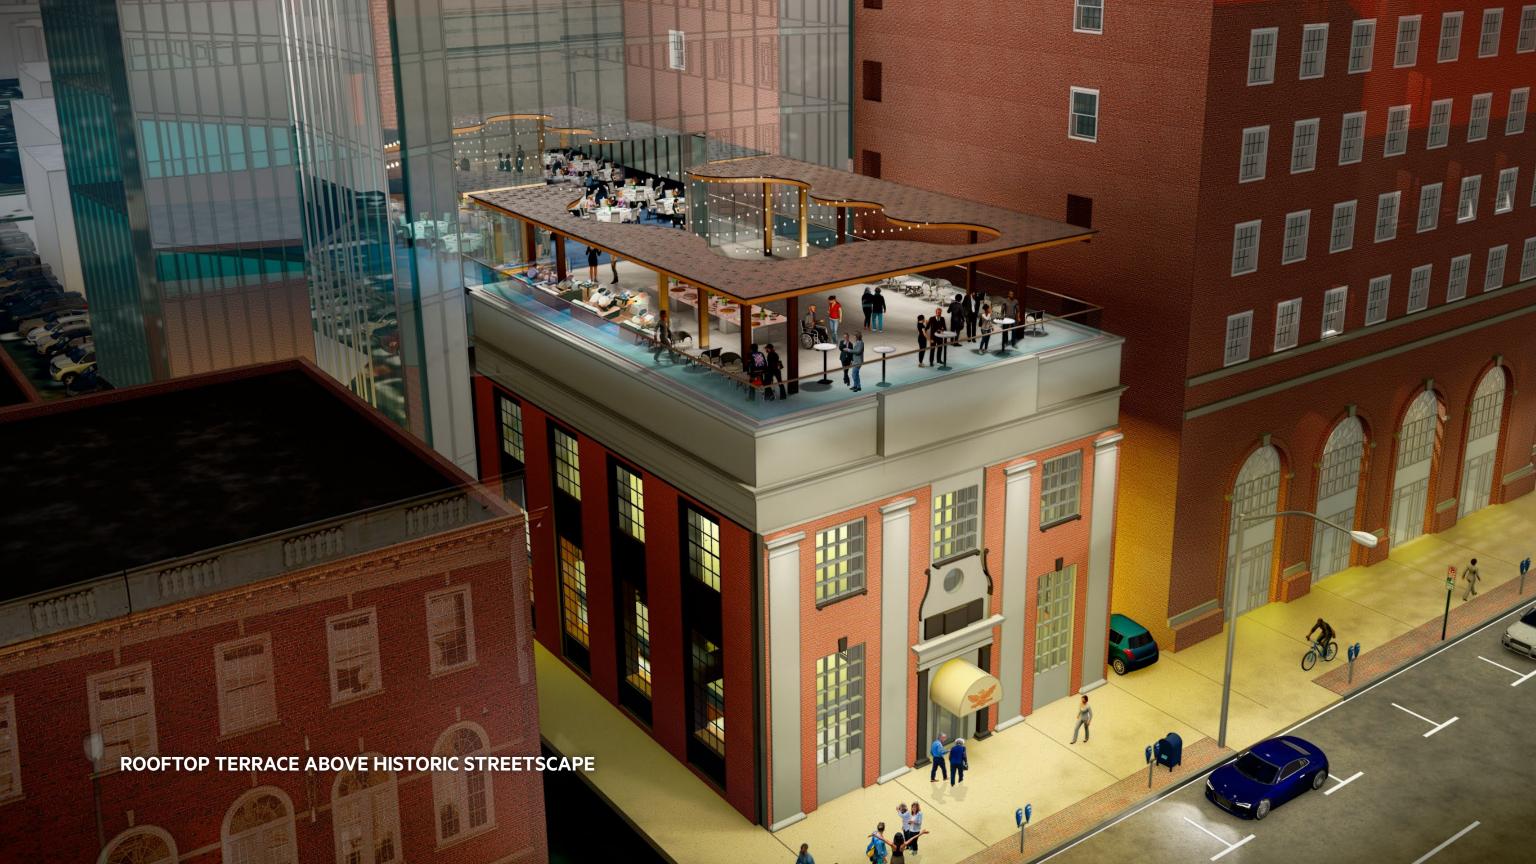

## LOCATED IN DOWNTOWN NEW HAVEN, AND STEPS AWAY FROM YALE'S OLD CAMPUS

An instructive model for a truly full service and alumni-oriented home base is the Yale Club of New York City, which is why 209 Church Street leaps off the page as a potential alumni go-to spot—starting with its central location just off the New Haven Green. The ideal setting for visiting alumni would include the following: