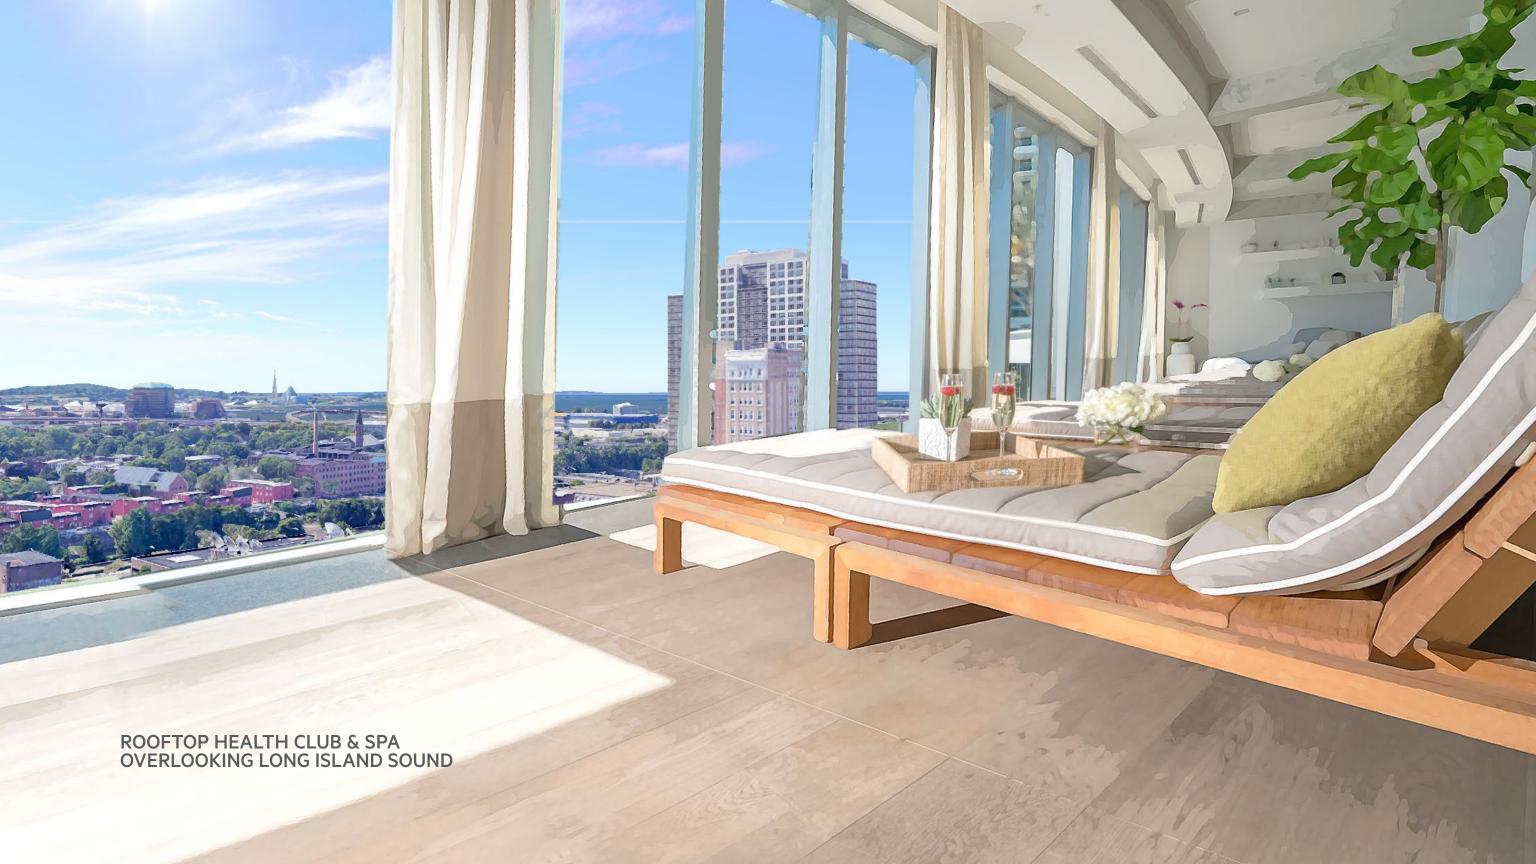

- Warm ambiance
- Boutique hotel accommodations with apartment offerings
- Spacious lounge/bar for greeting, socializing with friends/guests
- Quiet (library) setting—including privacy nooks—for relaxing or work-related prep (reading, laptop usage)
- Availability of private & semi-private settings for conversation and cell phone use
- Stylish and expandable rooms for business meetings, social gatherings, and meal functions
- Large, flexible-use, ballroom enabling alumni groups to stage mini-reunions, receptions, and various symposiums close to Yale's main campuses.
- Multi-purpose Meeting (Breakout)/Class/Rehearsal rooms
- Banquet/room service
- Full dining service for large gatherings
- · Central kitchen with service elevator
- State-of-the-art & fully secured audio/visual/teleconferencing facilities, featuring light-speed connectivity in all rooms
- Back-office services
- Concierge for ordering cars, tickets, reservations, and recommending events/destinations to see
- Bag check facility
- Health club/spa
- Private locker facilities