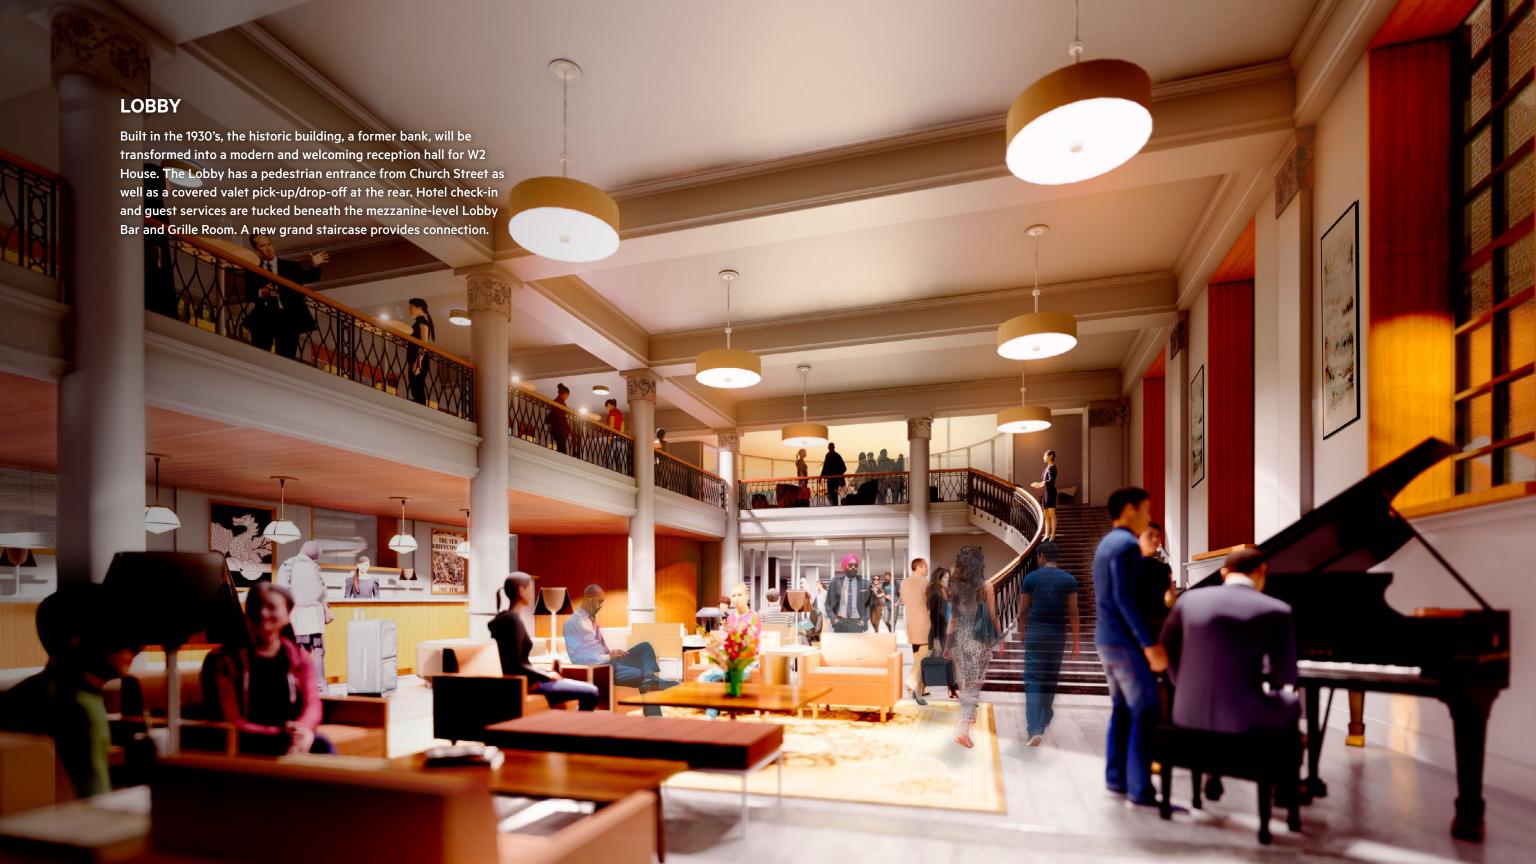

- Warm ambiance
- Boutique hotel accommodations with apartment offerings
- Spacious lounge/bar for greeting, socializing with friends/guests
- Quiet (library) setting—including privacy nooks—for relaxing or work-related prep (reading, laptop usage)
- Availability of private & semi-private settings for conversation and cell phone use
- Stylish and expandable rooms for business meetings, social gatherings, and meal functions
- Large, flexible-use, ballroom enabling alumni groups to stage mini-reunions, receptions, and various symposiums close to Yale's main campuses.
- Multi-purpose Meeting (Breakout)/Class/Rehearsal rooms
- Banquet/room service
- Full dining service for large gatherings
- · Central kitchen with service elevator
- State-of-the-art & fully secured audio/visual/teleconferencing facilities, featuring light-speed connectivity in all rooms
- Back-office services
- Concierge for ordering cars, tickets, reservations, and recommending events/destinations to see
- Bag check facility
- Health club/spa
- Private locker facilities